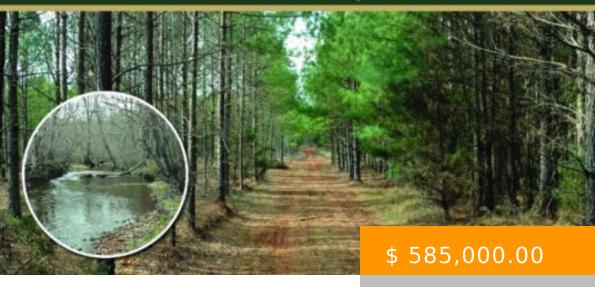

## INVESTMENT TIMBERLAND/RECREATIONAL TRACT - 315.88 ACRES BUCKINGHAM COUNTY, VA

https://www.jamescrewsrealestate.com

Investment timberland/recreational/hunting tract located on State Route 24 in the Toga area of Buckingham County, Virginia. The property contains approximately 315.88 deeded acres of well-managed timberland, including 220 acres of planted loblolly pine and 84 acres of 70 to 100-year-old mature mixed hardwood. The Slate River runs through the middle of the track, which is...