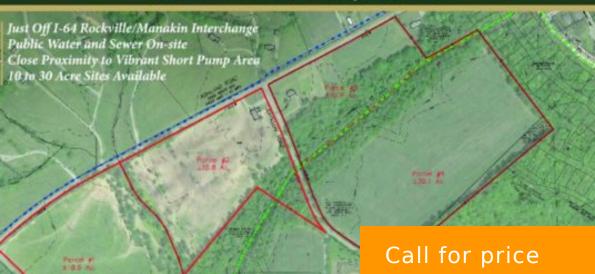

## PRIME COMMERCIAL/INDUSTRIAL LAND - 77.148 ACRES GOOCHLAND COUNTY, VA

https://www.jamescrewsrealestate.com

The subject property is located a short distance from the booming Short Pump area and is just off the I-64 Rockville/Manakin Exit on Ashland Road in Goochland County, Virginia. The property offers great accessibility to the entire Richmond MSA and east coast region being a short distance to I-64/Route 288 interchange and the I-64/I-295 interchange....