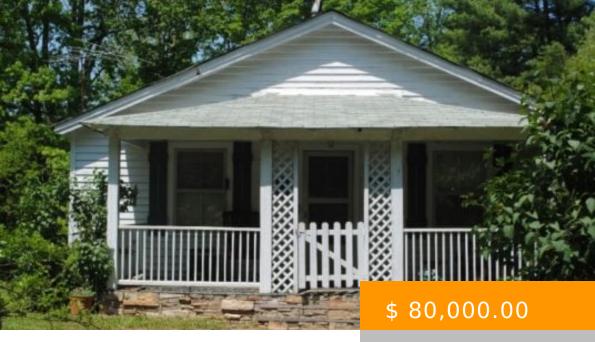

## SPORTSMAN'S COTTAGE ( 3.000 ACRES) NELSON COUNTY, VA

https://www.jamescrewsrealestate.com

This Sportsman's cottage is located at 385 Horsley Lane, Nelson County, Virginia. The subject property is situated on 3.000 acres, which are nicely landscaped and predominantly wooded. The property is located in the southeast quadrant (Gladstone area) of Nelson County in the Lovingston Magisterial District. Property is conveniently located on the north side of U.S....

## **BASIC FACTS**

Date added: 01/03/20 Bedrooms: 3

Status: Active Bathrooms: 2

Floors: 1 Lot size: 3 acres